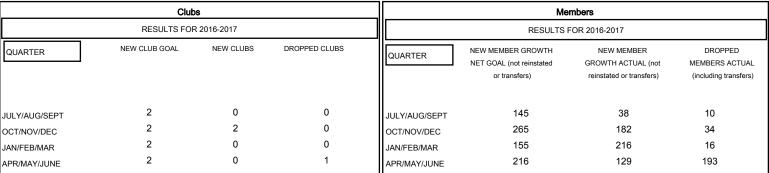

## MONTHLY MEMBERSHIP PROGRESS REPORT

District 413

Results as of: 6/30/2017





## GOALS AND ACTUAL NEW CLUBS CUMULATIVE



## GOALS AND ACTUAL MEMBERS CUMULATIVE



| - <b>■</b> - NEW ME | MBER GROWTH NET  | GOAL  |  |
|---------------------|------------------|-------|--|
| - ● - NEW ME        | EMBER GROWTH ACT | TUAL  |  |
| - A - LAST YI       | EAR MEMBERSHIP A | CTUAL |  |
|                     |                  |       |  |
|                     |                  |       |  |
|                     |                  |       |  |

| DROPPED CLUBS: 1 |     |
|------------------|-----|
| DROPPED MEMBERS  |     |
| DECEASED         | 16  |
| CLUB CANCELLED   | 21  |
| OTHER            | 216 |
| TOTAL            | 253 |

| 50 CLUBS OF 55 ADDED 1 OR MORE | GENDER DIST | GENDER DISTRIBUTION |  |
|--------------------------------|-------------|---------------------