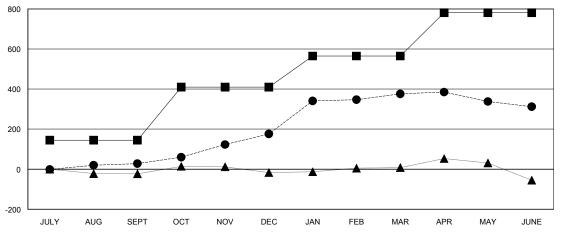

## GOALS AND ACTUAL MEMBERS CUMULATIVE

| - <b>■</b> - NEW ME | MBER GROWTH NET  | GOAL  |  |
|---------------------|------------------|-------|--|
| - ● - NEW ME        | EMBER GROWTH ACT | TUAL  |  |
| - A - LAST YI       | EAR MEMBERSHIP A | CTUAL |  |
|                     |                  |       |  |
|                     |                  |       |  |
|                     |                  |       |  |