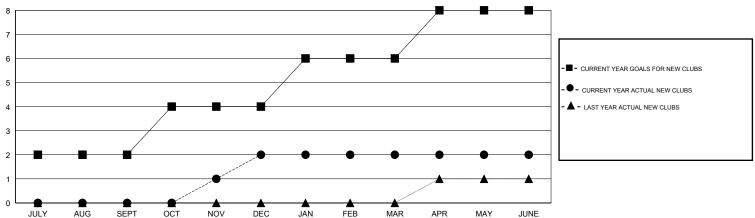

## MONTHLY MEMBERSHIP PROGRESS REPORT

District 413

Results as of: 6/30/2017





## GOALS AND ACTUAL NEW CLUBS CUMULATIVE



## GOALS AND ACTUAL MEMBERS CUMULATIVE



| - <b>■</b> - NEW ME | MBER GROWTH NET  | GOAL  |  |
|---------------------|------------------|-------|--|
| - ● - NEW ME        | EMBER GROWTH ACT | TUAL  |  |
| - A - LAST YI       | EAR MEMBERSHIP A | CTUAL |  |
|                     |                  |       |  |
|                     |                  |       |  |
|                     |                  |       |  |

| DROPPED CLUBS: 1 |     |
|------------------|-----|
| DROPPED MEMBERS  |     |
| DECEASED         | 16  |
| CLUB CANCELLED   | 21  |
| OTHER            | 216 |
| TOTAL            | 253 |

| 50 CLUBS OF 55 ADDED 1 OR MORE | GENDER DIST | GENDER DISTRIBUTION |  |
|--------------------------------|-------------|---------------------|--|
| NEW MEMBERS                    | MALE